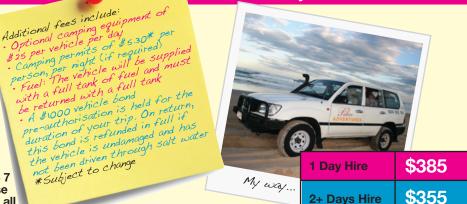

\*Optional sleeping bag hire of \$9.

\*A recommended \$20 contribution toward group food and drink. \* Guests will be asked

to contribute toward a group cash \$500, vehicle bond. bond will be refunded in full if the vehicle is returned undamaged and has not been driven through salt water. pass may be required to meet the Kingfisher Bay ferry for

## Your trip includes:

- Vehicle hire with a suggested itinerary for your trip length
- Ferry transfers to and from **Fraser Island**
- Vehicle Access permits
- Vehicle Insurance
- A comprehensive safety briefing held at Palace Backpackers prior to your departure

Ranging from 1-7 days and seating up to 7 people. You'll have the freedom to choose your own accommodation sites, and see all the attractions in your own time.

Explore Fraser Island your own way with the freedom of your own vehicle hire